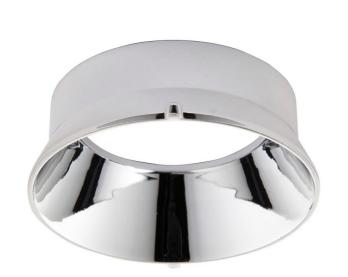

## ShieldPRO Accessory Anti-Glare Insert - Chrome 114581

## 114581

ShieldPRO Anti-Glare Insert - Chrome: Sleek, Durable, and Stylish. The insert simply clips in to the back of the bezel and locks in place. Other insert colour finish options available. Only suitable for use with ShieldPRO Anti-Glare. Chrome effect abs plastic Constructed from abs plastic Shipment Carton Qty: 200